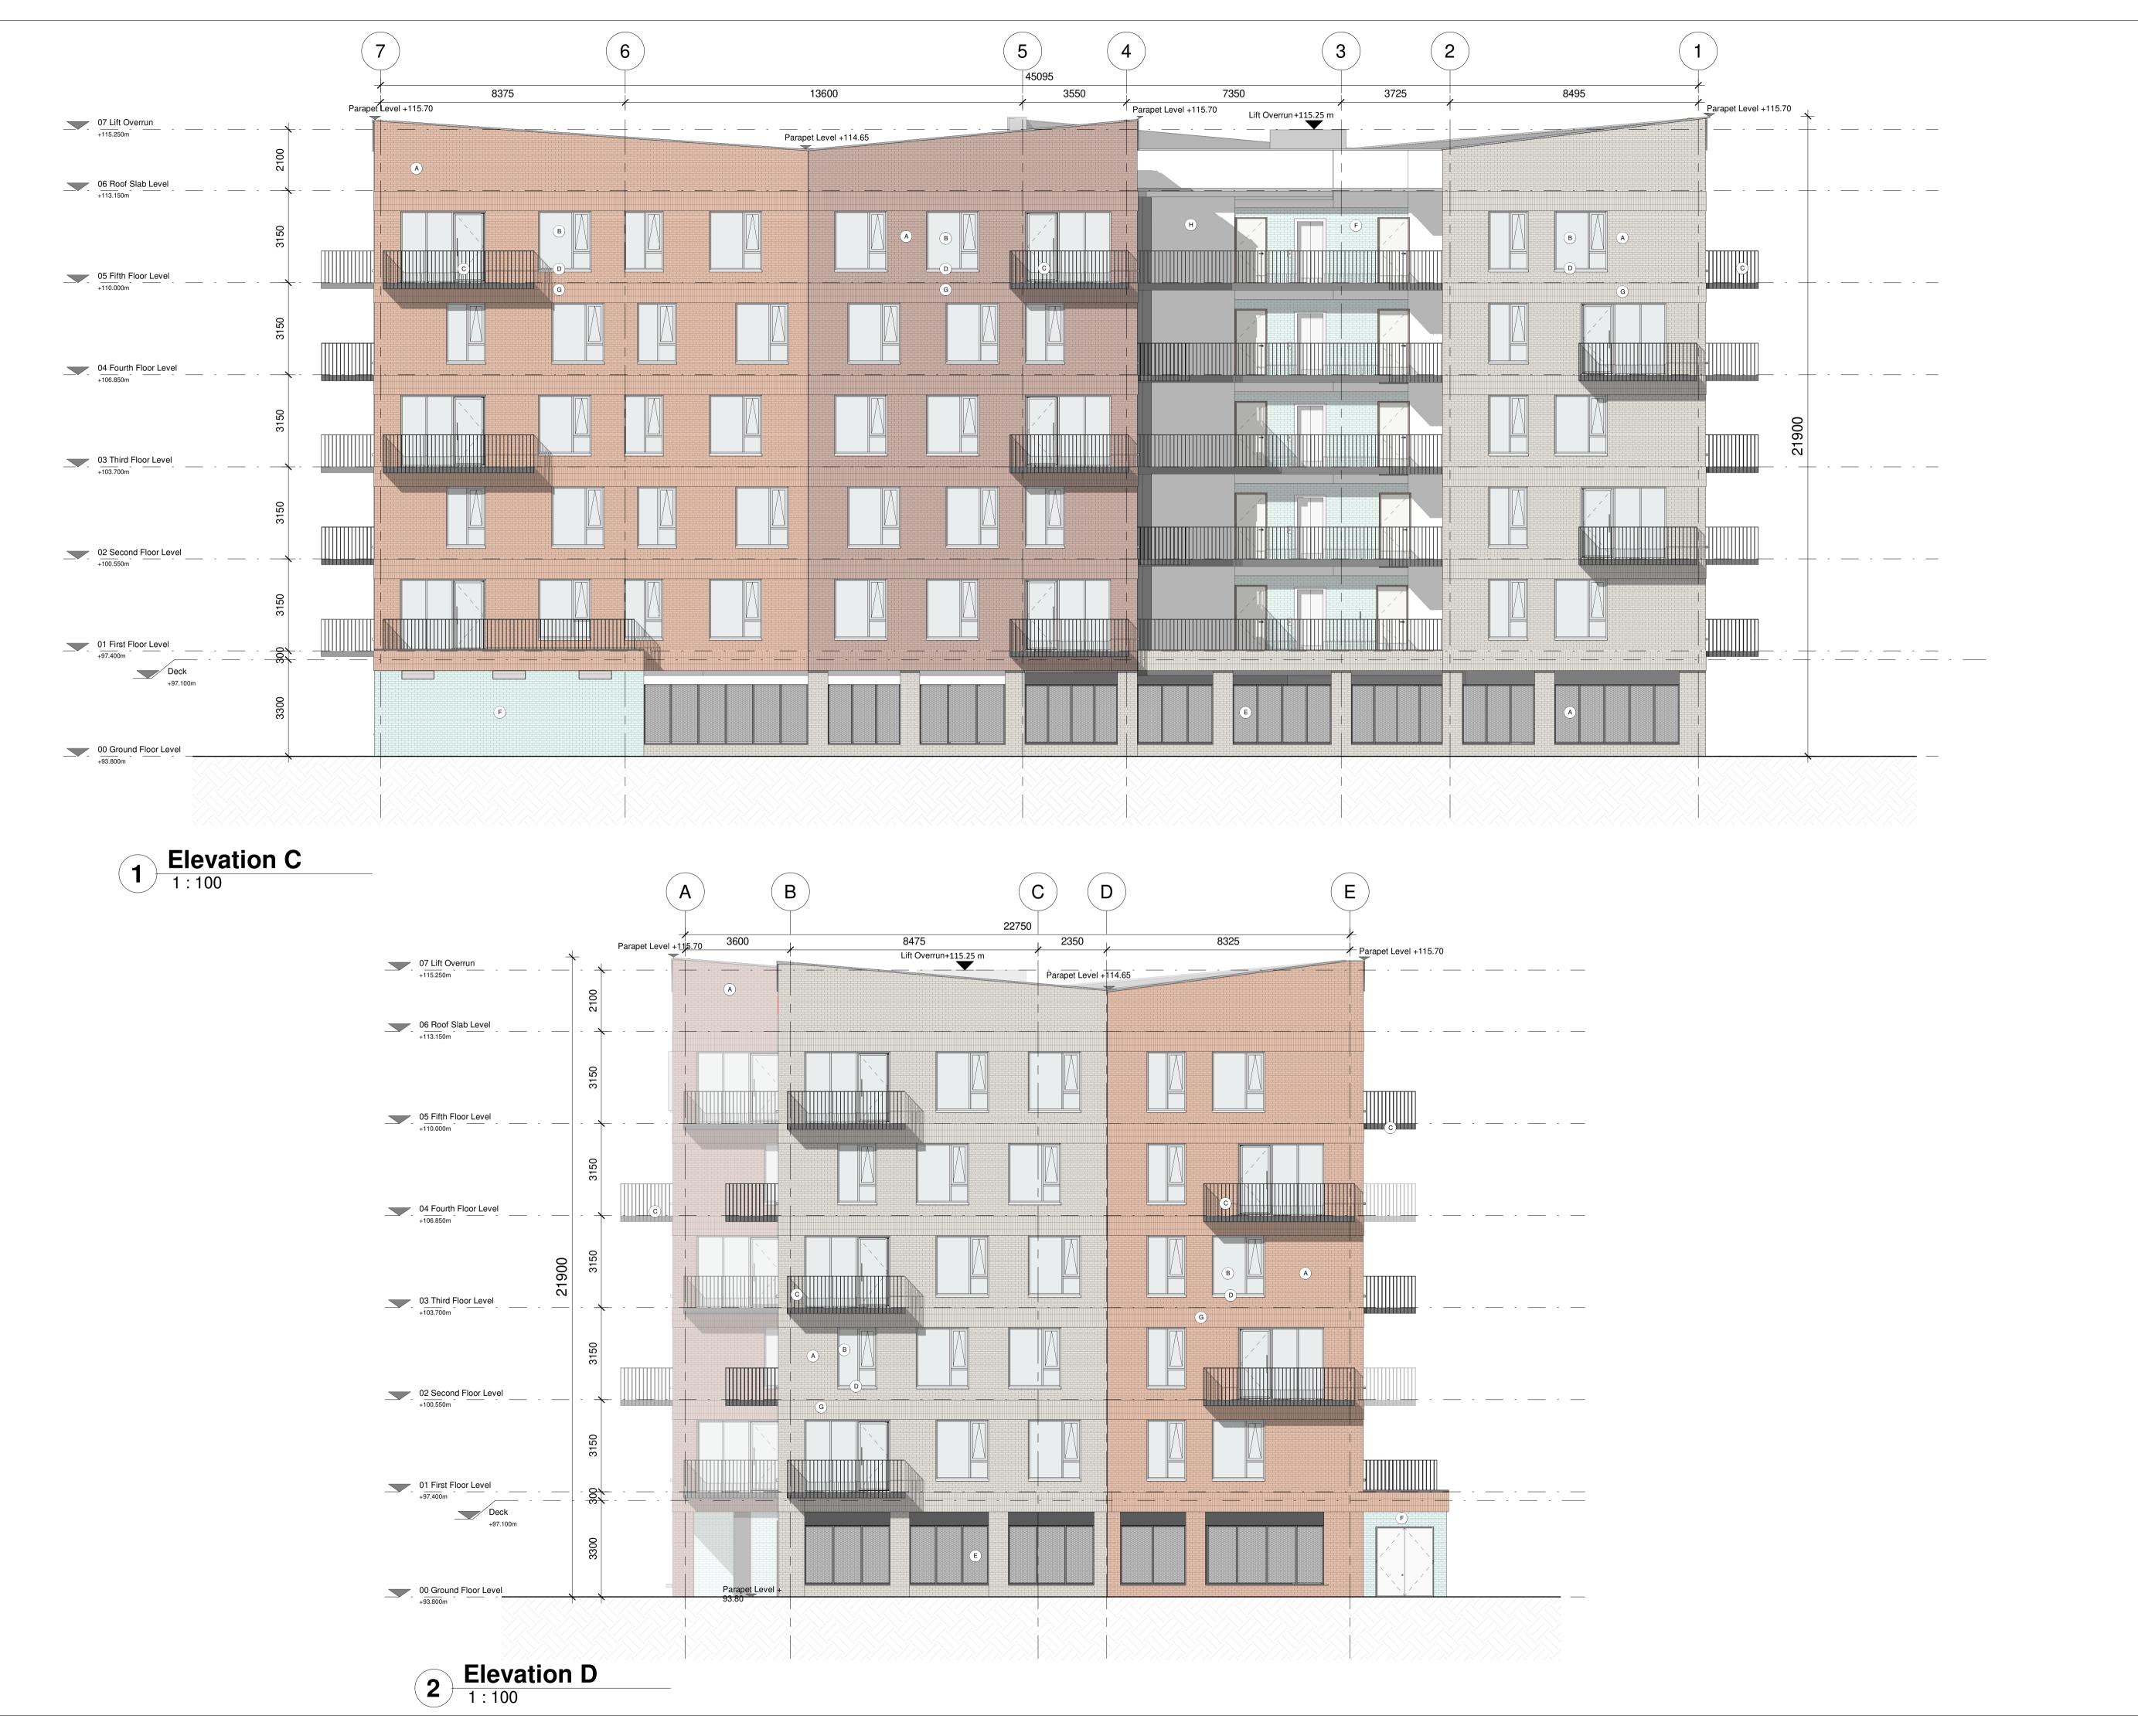

A Selected Brick Finish B Aluminium Finished Double Glazed Windows C Aluminium Balcony Railing

D Precast Sills E Perforated Metal Screens

F Selected Coloured Brick G Selected Brick Soldier Course

(H) Selected Render Finish

NOTE: SAME ELEVATIONS FOR

APARTMENT BLOCKS A & C APARTMENT KEY PLAN

KEY PLAN

P1 May 2022 Planning Submission

Rev. Date Description

Beo Properties Ltd

STATUS PLANNING

PROJECT Ratoath South SHD

PROJECT ADDRESS Ratoath South, Co. Meath

DWG TITLE Apt Block A - Elevations Sheet 2 of 2

DWG NO. 21088-RKD-ZZ-ZZ-DR-A-1311-A

 
 REV.
 STATUS
 PROJECT NO.
 21088

 P1
 A3
 SCALE
 1:100
 DATE May 2022 DRN CNAB CHK DC